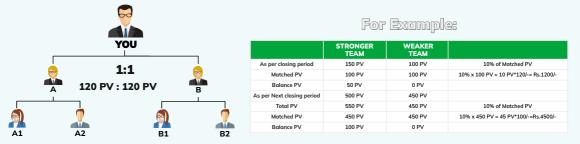

## SALES MATCHING INCENTIVE 10% of Matched PV

#### NOTES

\*\* Sales Matching Incentive is Calculated and paid to the Direct Sellers on weekly basis.

\*\* Closing period = Sales Matching Incentive is calculated on sales done between 00:00:00 am of Thursday to 23:59:59 pm of Wednesday every week.

\*\* Payout period = Sales Matching Incentive is paid on corresponding Tuesday of every closing period.

\*\* Un-matched BVs in a closing period will be carried forward to the next closing period.

\*\* The maximum threshold limit for earning Sales Matching Incentive on weekly basis depends on the self-sale/purchase made by the Direct Seller.

| S. NO | SELF SALE | THRESH-HOLD LIMIT FOR<br>SALES MATCHING INCENTIVE (WEEKLY) |
|-------|-----------|------------------------------------------------------------|
| 1     | 50 PV     | 100000/-                                                   |
| 2     | 100 PV    | 200000/-                                                   |