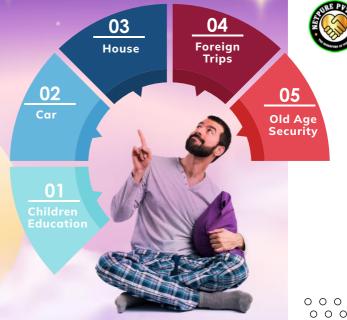

# But many more DREAMS...

- 1. Better Lifestyle
- 2. Financial Freedom
- 3. More time for Family
- 4. Recognition
- 5. Personal Growth

But the reality is that we shrink our dreams as per our income...

# It's Getting Bad To Worse

1. Rent

2. Electricity Bill

3. Mobile Bill

4. Loan EMI

5. Insurance