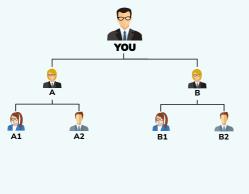

# **TYPES OF INCENTIVES**

Netpure has one of the best Business Plan at all levels of business which gives a better roadmap to Direct Sellers to achieve better health and Lifestyle.

# **RANK RECOGNITION**

| S. No. | PV FROM<br>STRONGER<br>TEAM | PV FROM<br>WEAKER<br>TEAM | TEAM LEADER<br>RECOGNITION |
|--------|-----------------------------|---------------------------|----------------------------|
| 1      | 200 PV                      | 100 PV                    | Rising Star                |
| 2      | Next 600 PV                 | Next 300 PV               | Super Star                 |
| 3      | Next 1200 PV                | Next 600 PV               | Royal Star                 |
| 4      | Next 2400 PV                | Next 1200 PV              | Gold                       |
| 5      | Next 4800 PV                | Next 2400 PV              | Pearl                      |
| 6      | Next 12000 PV               | Next 6000 PV              | Platinum                   |
| 7      | Next 24000 PV               | Next 12000 PV             | Saphhire                   |
| 8      | Next 50000 PV               | Next 25000 PV             | Emerald                    |
| 9      | Next 100000 PV              | Next 50000 PV             | Ruby                       |
| 10     | Next 200000 PV              | Next 100000 PV            | Diamond                    |
| 11     | Next 400000 PV              | Next 200000 PV            | Royal Diamond              |
| 12     | Next 800000 PV              | Next 400000 PV            | King of Diamond            |
| 13     | Next 1600000 PV             | Next 800000 PV            | Venus                      |
| 14     | Next 3200000 PV             | Next 1600000 PV           | Mercury                    |
| 15     | Next 6400000 PV             | Next 3200000 PV           | Crown                      |